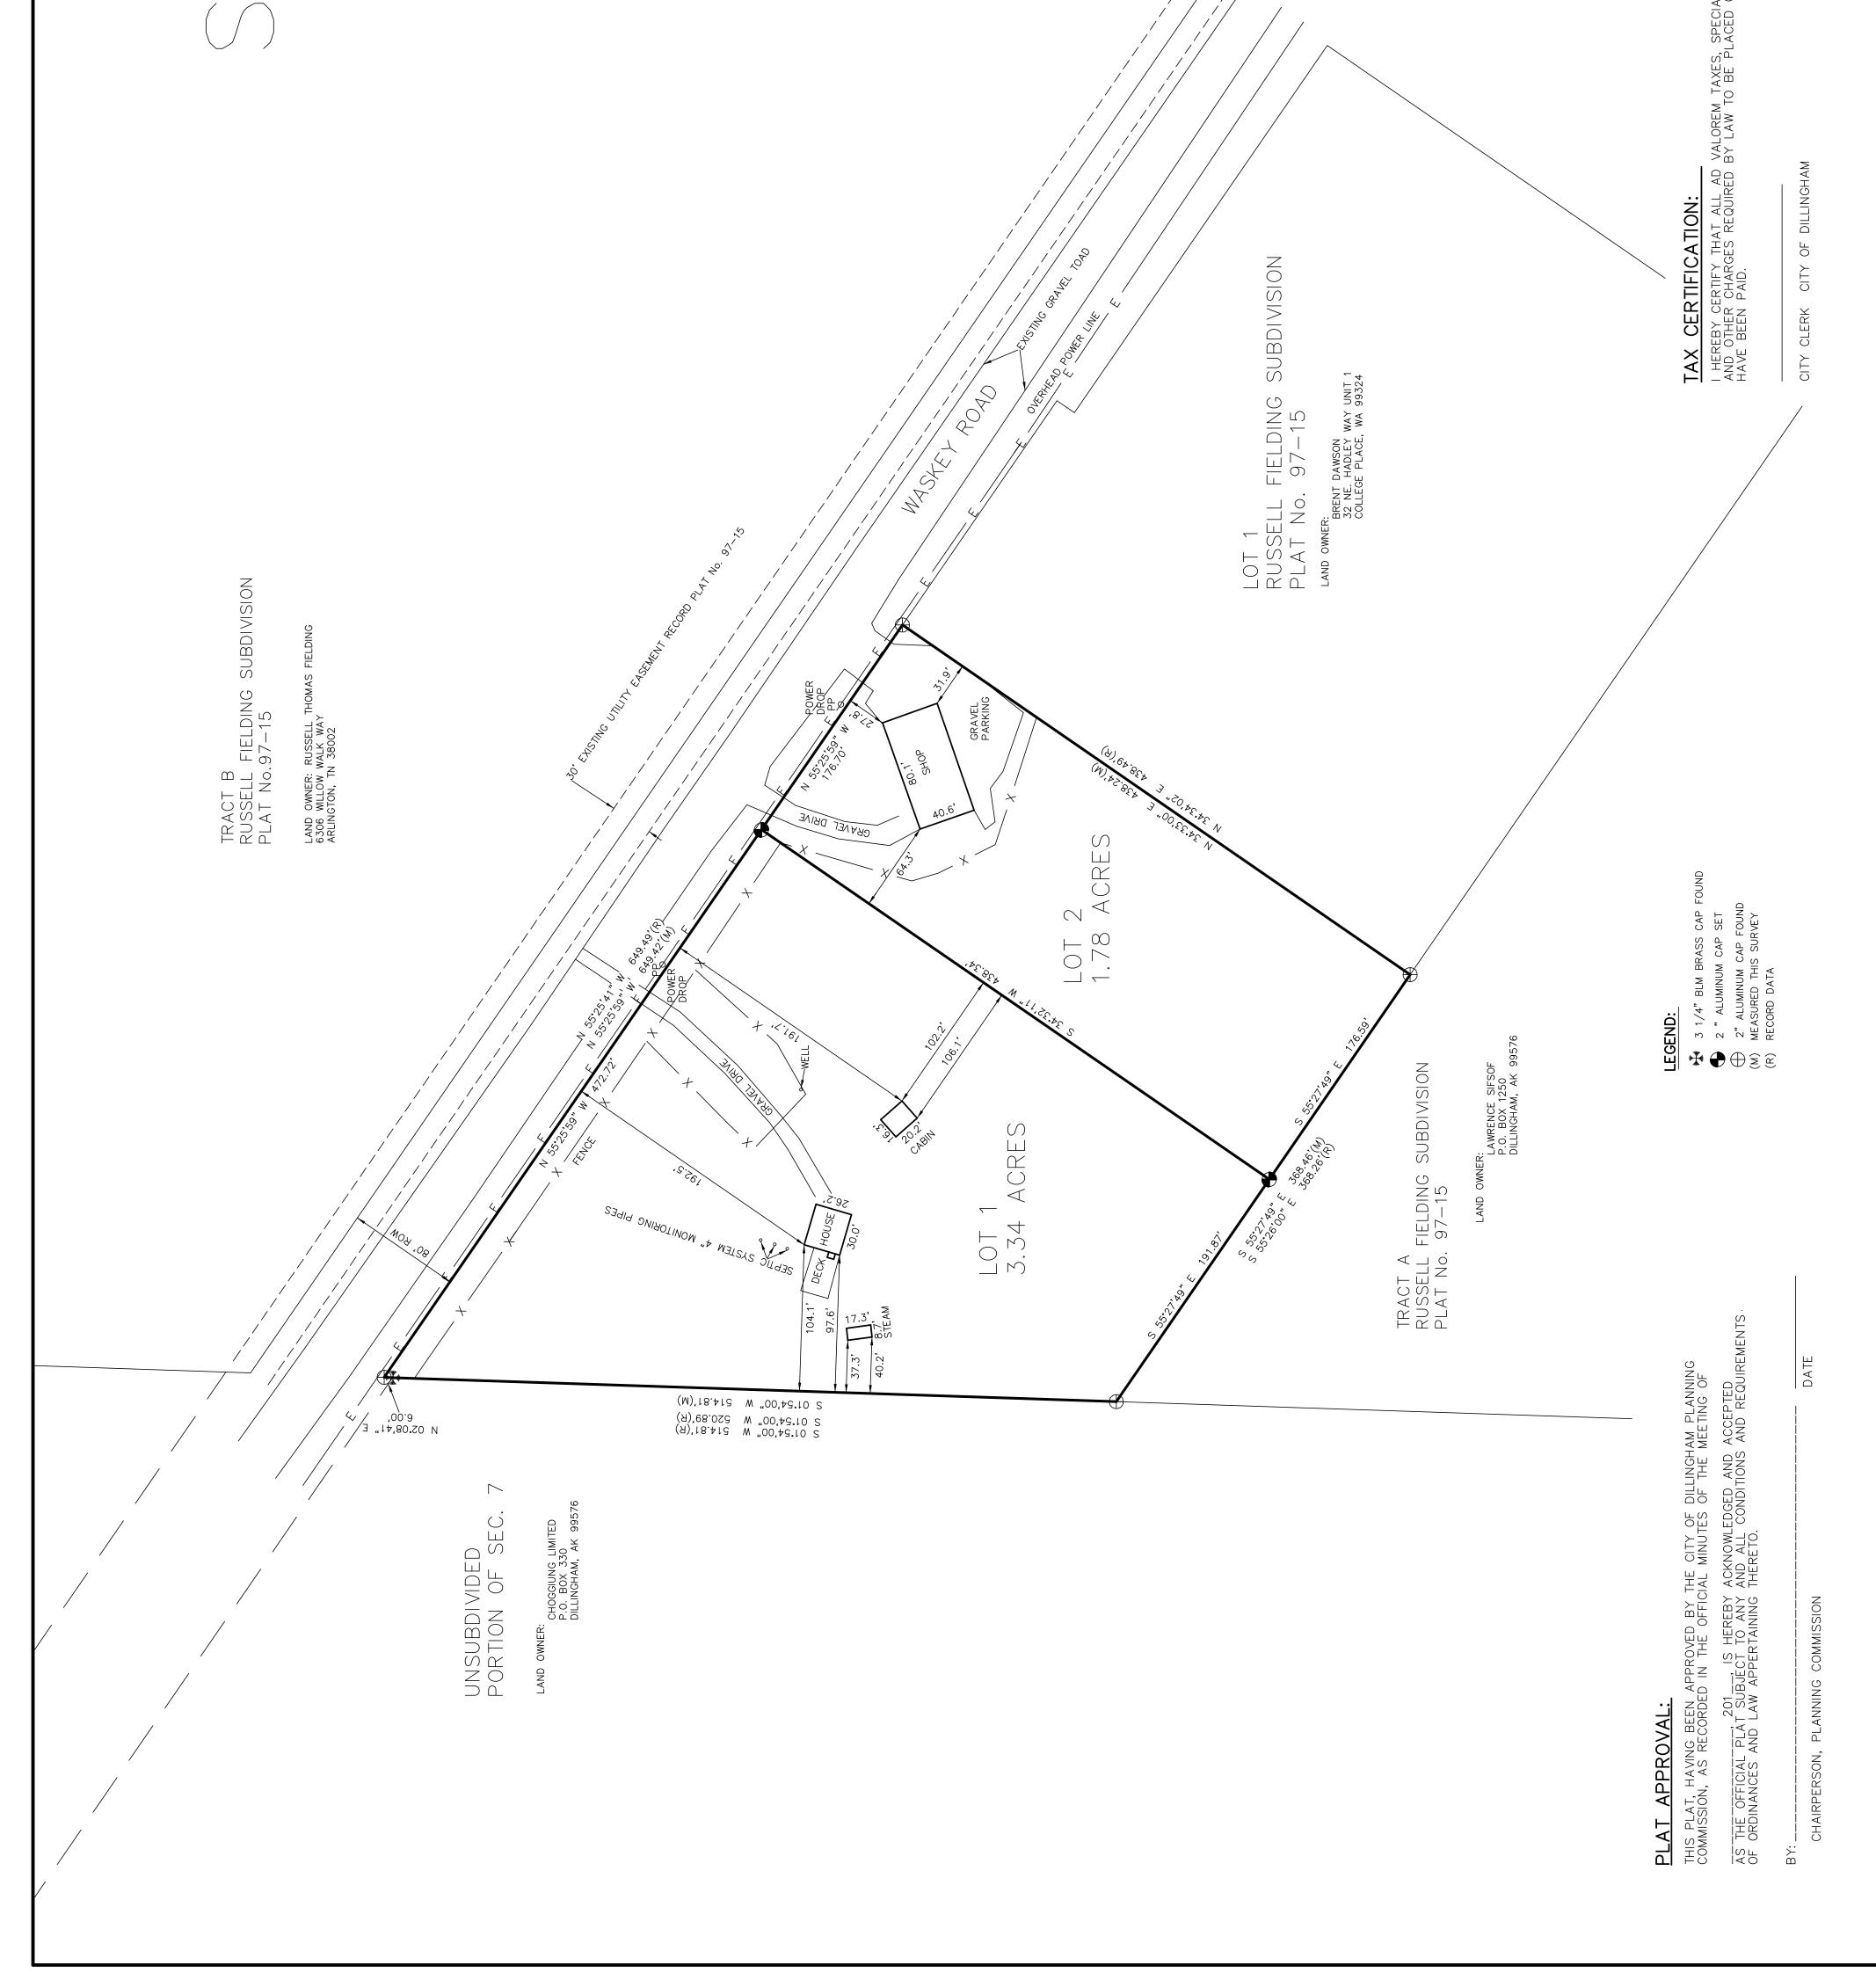

## DRAGONFLY SUBDIVISION PRELIMINARY PLAT

| Applicants: Max Martin and Suzanne Eberling, Box 1038, Dillingham, Alaska 99576 |
|---------------------------------------------------------------------------------|
|---------------------------------------------------------------------------------|

Location: Lot 1 Russell Fielding Subdivision within Section 8, Township 13 South, Range 55 West

Lots created: 2 lots, Lot 1 – 3.34 acres; Lot 2 – 1.78 acres

Access: Waskey Road

Please submit your comments to the Planning Department, P.O. Box 889, Dillingham, AK 99576 planner@dillinghamak.us; by close of business May 5, 2021